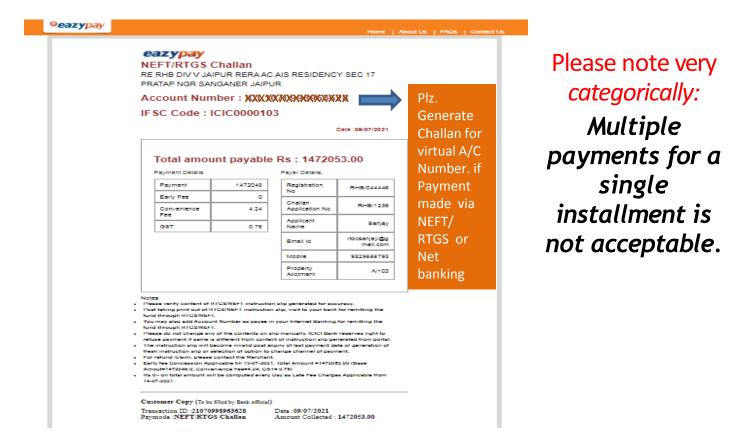

Print challan in 2 copies, to be submitted at ICICI bank counter.

Payment mode: NEFT/ RTGS/ Net Banking or deposit Cheque/ DD in any branch of ICICI Bank alongwith the printed challan.

#### **Customer Copy**

777705678234

ICIC0006786

#### **Rajasthan Housing Board**

| Bank A/c No. | 777705678234 |  |
|--------------|--------------|--|
| IFSC CODE    | ICIC0006786  |  |

Name of A/c : RE RHB DIV-V JAIPUR RERA A/c AIS
RESIDENCY SEC-17, PRATAP NAGAR , SANGANER, JAIPUR