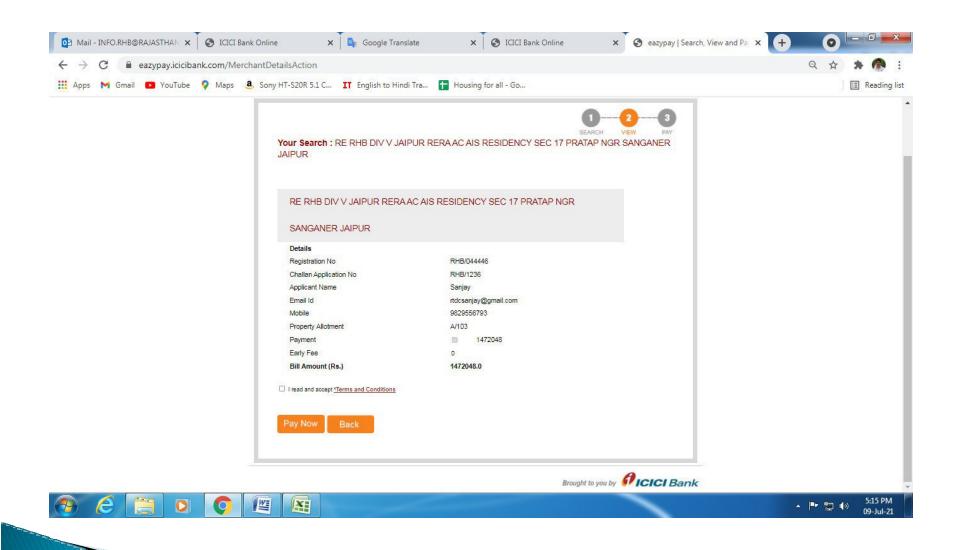

#### **Rajasthan Housing Board**

| Bank A/c No. | 777705678234 |  |
|--------------|--------------|--|
| IFSC CODE    | ICIC0006786  |  |

Name of A/c : RE RHB DIV-V JAIPUR RERA A/c AIS
RESIDENCY SEC-17, PRATAP NAGAR , SANGANER, JAIPUR

| Date of Deposit:      |                                |
|-----------------------|--------------------------------|
| Allottee Name with    |                                |
| Flat No.              |                                |
| Apartment Name /      | AIS Residency, Sector-17,      |
| Scheme Name           | Pratap Nagar, Jaipur           |
| Scheme Name           | SFS (B1+B2+G+12) FLATS         |
| Flat Number:          |                                |
| RHB Division /Circle: | Div-V, Jaipur Circle-I, JAIPUR |
| Allottee Mobile       |                                |
| Number:               |                                |
| Allottee Email ID:    |                                |
| Cheque/ DD Number:    |                                |
| Drawn on Bank:        |                                |
| Amount in Figures:    |                                |
| Amount in words:      |                                |