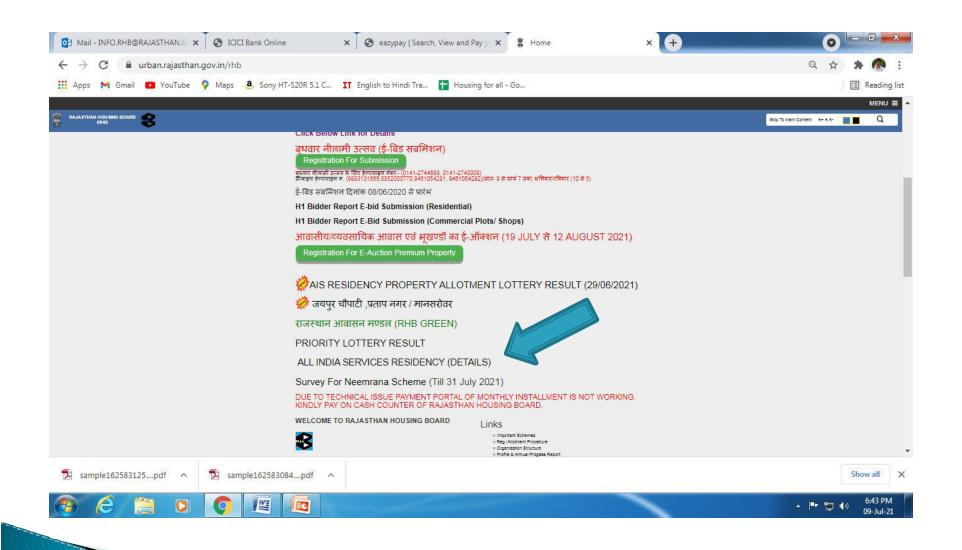

# AIS Residency Scheme

Online Quarterly installment payment Through the website https:\\urban.rajasthan.gov.in/rhb

# Help Menu

# ALL INDIA SERVICES (AIS) RESIDENCY (RERA REG NO. RAJ/P/2020/1338)

|                               | T T                                         |                                                                                |                          |                                  |  |
|-------------------------------|---------------------------------------------|--------------------------------------------------------------------------------|--------------------------|----------------------------------|--|
| BOOKLET                       | VIEW                                        | VIEW YOUR ONLINE APPLICATION                                                   |                          | RELATED ORDERS                   |  |
| Registration Amount deposited | HELP MENU FOR INSTALLMENT PAYMENT (PDF)     | Welcome note and suggestion invited to improve<br>the AIS Project (07/01/2021) | SCHEME PLANS<br>AND MAPS | FLAT NUMBER DRAV<br>(29.06.2021) |  |
| ONLINE<br>PAYMENT             |                                             | Clarification based on reviews/queries recieved (25/01/21)                     |                          |                                  |  |
|                               | GENERAL INSTRUCTIONS FOR PAYMENT            | A note to proceed towards Drawing<br>Finalisation(03/02/2021)                  |                          |                                  |  |
|                               | PAYMENT ONLINE INSTALLMENT<br>LINK          | OFFLINE                                                                        |                          |                                  |  |
|                               | PAYMENT THROUGH CHEQUE/DD<br>(CHALLAN COPY) | PAYMENT                                                                        |                          |                                  |  |