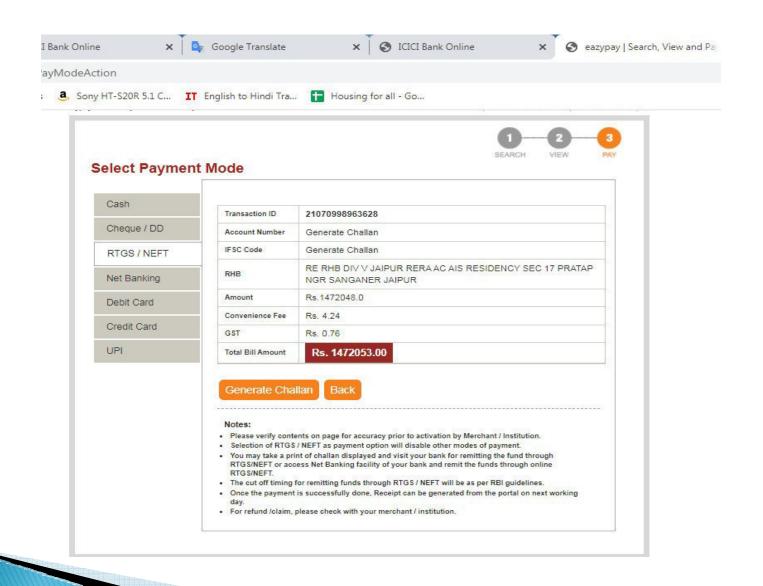

Print challan in 2 copies, to be submitted at ICICI bank counter.

Payment mode: NEFT/ RTGS/ Net Banking or deposit Cheque/ DD in any branch of ICICI Bank alongwith the printed challan.