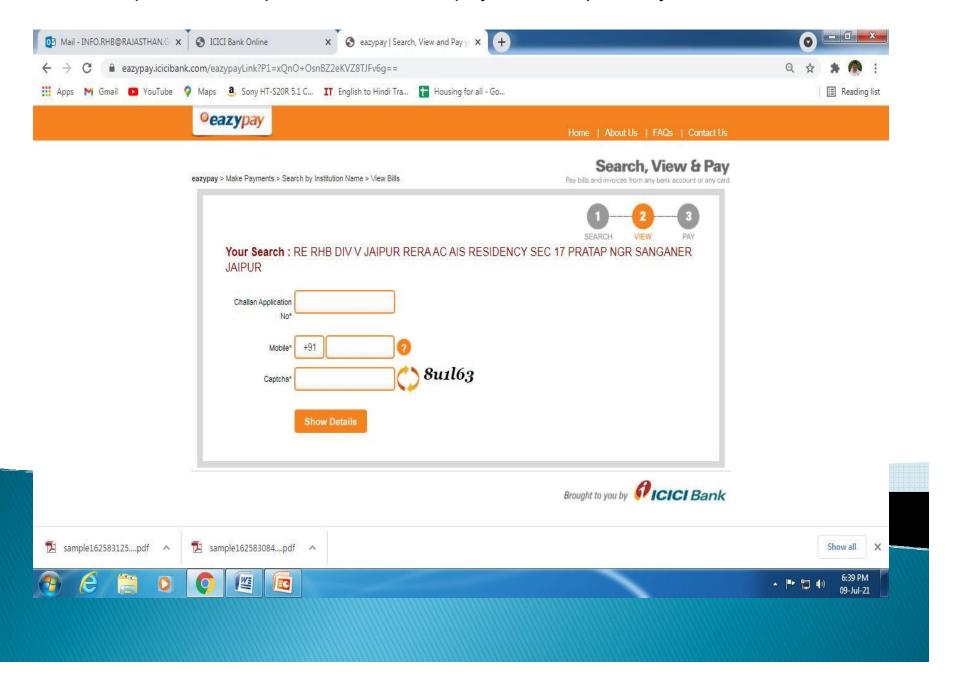

Print challan in 2 copies, to be submitted at ICICI bank counter.

Payment mode: NEFT/ RTGS/ Net Banking or deposit Cheque/ DD in any branch of ICICI Bank alongwith the printed challan.