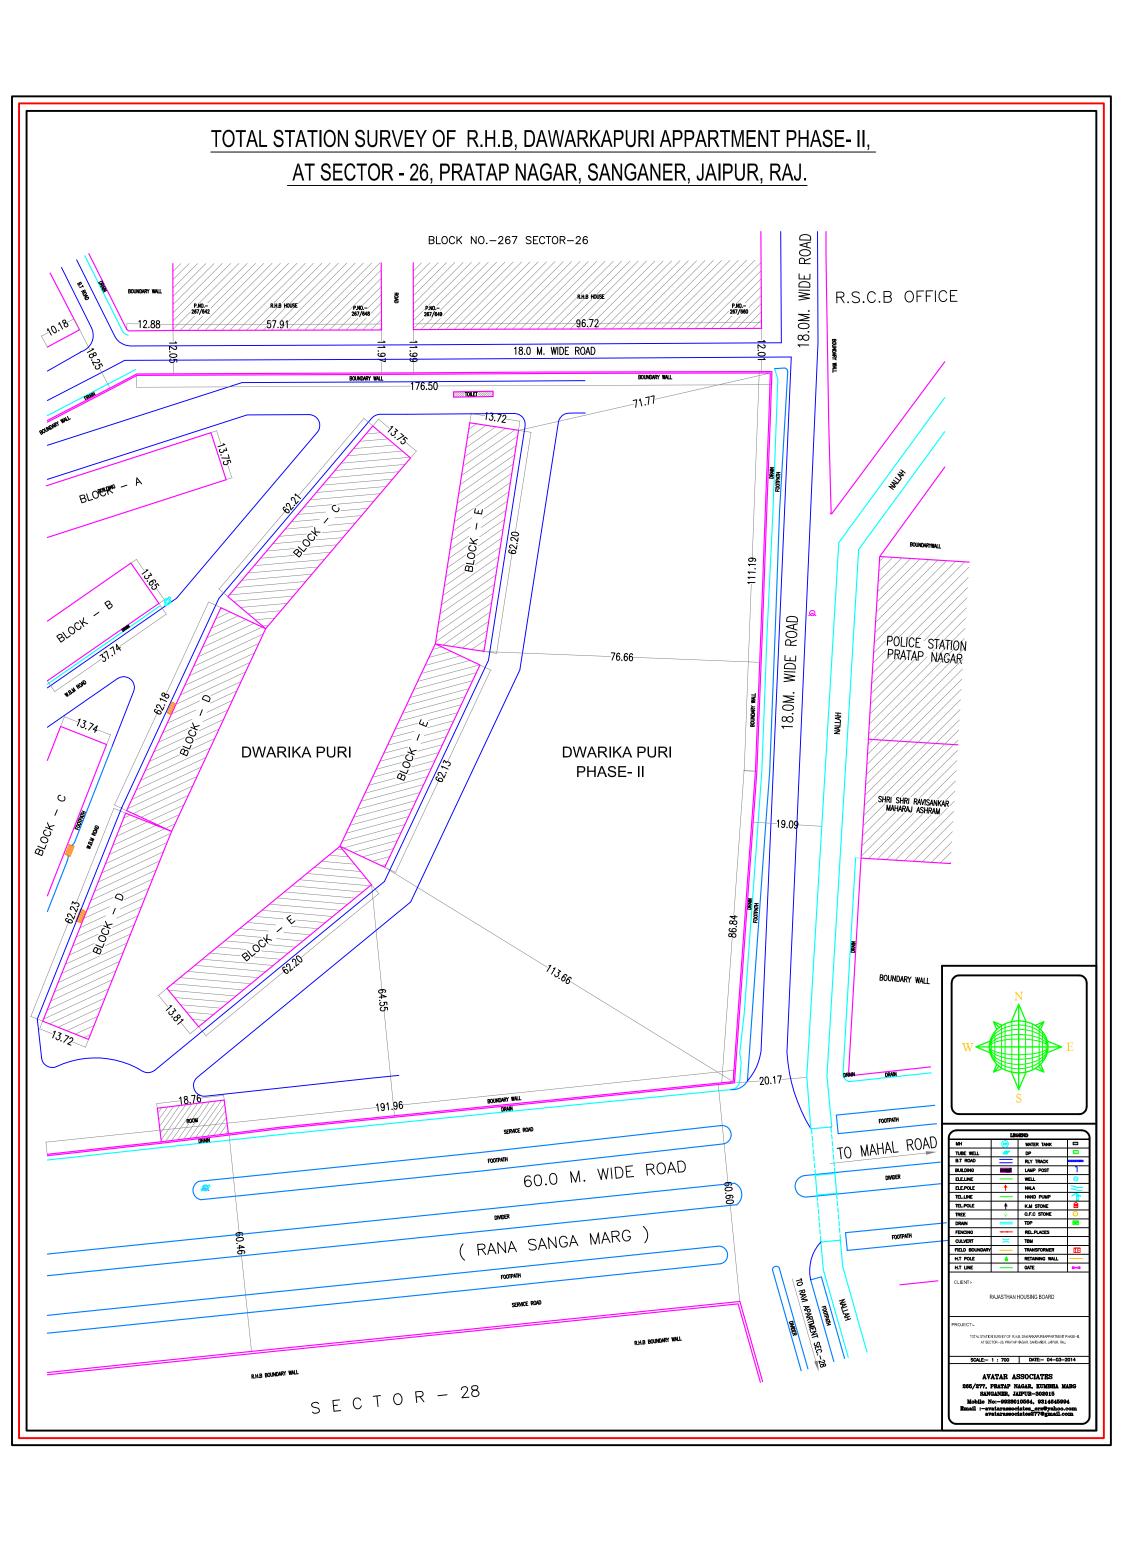

### NIB No. ACE-I/2019-20/18

Proposals are invited from empanelled Architects in RHB under categoty "D" based at Jaipur for Architectural consultancy for proposed Chief Minister Employee Residential Scheme of LIG (Minimum G+10) flats at Dwarikapuri, Ph.-II, Sector-26, Pratap Nagar, Jaipur.

Rajasthan Housing Board intends to construct Chief Minister Employee Residential Scheme of LIG (Minimum G+10) flats at Dwarikapuri, Ph.-II, Sector-26, Pratap Nagar, Jaipur as per latest Building By Laws and desires to avail architectural consultancy services for the said project. The tentative super built up area of unit shall be 550-600 sqft & it should have 2 BHK.

## **Evaluation Sheet for selection of consultant**

Name of work: - Proposed Chief Minister Employees Residential Scheme of LIG (Ground+10) flats at Dwarikapuri Ph-II, Sector-26, Pratap Nagar, Jaipur.